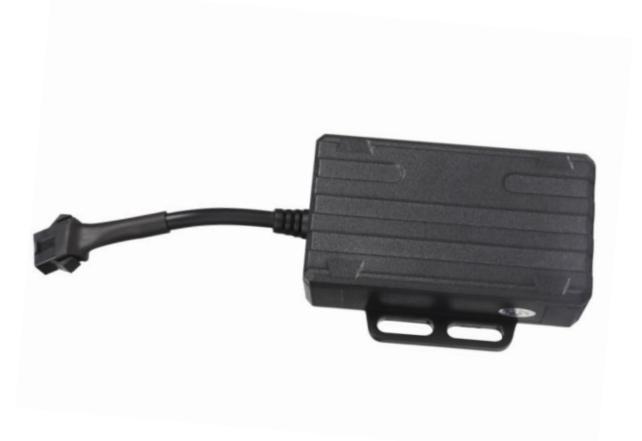

### **1.Products list**

| number products name | count | remark |  |
|----------------------|-------|--------|--|
|----------------------|-------|--------|--|

| 1 | GPS tracker        | 1 |  |
|---|--------------------|---|--|
| 2 | Power line         | 1 |  |
| 3 | Relay              | 1 |  |
| 4 | Instruction manual |   |  |

### 3. Product parameters

| 4G Bands              | FDD-LTE: B1/B2/B3/B4/B5/B7/B8/B17/B20/B28 |
|-----------------------|-------------------------------------------|
| WCDMA&GSM             | TDD-LTE :B38/B39/B40/B41                  |
|                       | B1 B2 B5 B8 & 850/900/1800/1900MHz        |
| Backup Battery        | 3.7V 110mAh                               |
| Operating voltage     | 10-100V                                   |
| Location time         | Cold start 35s-80s                        |
|                       | Hot start 1s                              |
| Location accuracy     | 5 meters                                  |
| Operating temperature | <b>-20°</b> ℃ <b>~+55</b> ℃               |
| Dimension             | 77*45*22mm                                |
| Weight                | 55g                                       |