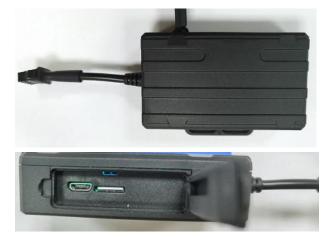

### 5.Start up

5.1 Find the part shown in the figure below and open the upper

cover.

5.2 Put in a NANO SIM card with 4G&GPRS support as shown

below:

Picture 1

| Picture 2 |
|-----------|
|-----------|

a, Open the cover, Insert a micro SIM card support 4G network into the slot and make sure the chip side is down.