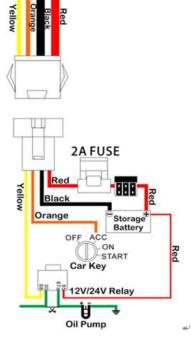

b, Connect power cable and relay follow above picture.

c, Set admin number,by sending a SMS command to the SIM card inside device.

For example: admin123456 +86186\*\*\*\*\*\*\* (+86186\*\*\*\*\*\*\*should be your phone number)