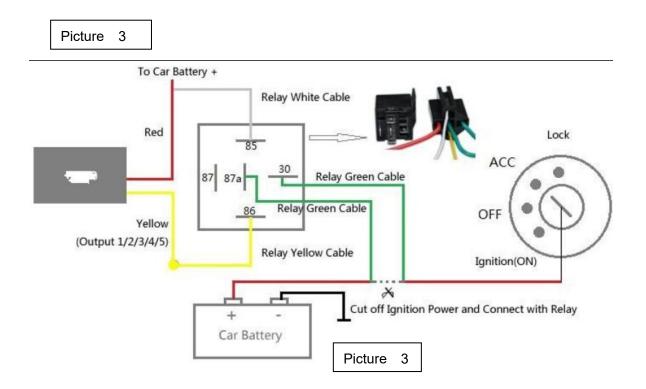

b, Connect power cable and relay follow above picture.

c, Set admin number,by sending a SMS command to the SIM card inside device.

For example: admin123456 +86186\*\*\*\*\*\*\* (+86186\*\*\*\*\*\*\*should be your phone number)